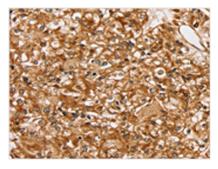

Gel: 8%SDS-PAGE, Lysate: 40 µg, Lane: Human fetal brain tissue, Primary antibody: CSB-PA955977(SLC16A8 Antibody) at dilution 1/200, Secondary antibody: Goat anti rabbit IgG at 1/8000 dilution, Exposure time: 2 minutes