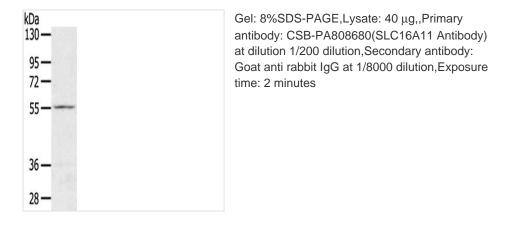

## SLC16A11 Antibody

| Product Code                                                  | CSB-PA808680                                                                                      |
|---------------------------------------------------------------|---------------------------------------------------------------------------------------------------|
| Storage                                                       | Upon receipt, store at -20°C or -80°C. Avoid repeated freeze.                                     |
| Uniprot No.                                                   | Q8NCK7                                                                                            |
| Immunogen                                                     | Synthetic peptide of Human SLC16A11                                                               |
| Raised In                                                     | Rabbit                                                                                            |
| Species Reactivity                                            | Human,Mouse                                                                                       |
| <b>Tested Applications</b>                                    | ELISA,WB,IHC;ELISA:1:1000-1:2000,WB:1:200-1:1000,IHC:1:25-1:100                                   |
|                                                               |                                                                                                   |
| Form                                                          | Liquid                                                                                            |
| Form<br>Conjugate                                             | Liquid<br>Non-conjugated                                                                          |
|                                                               | •                                                                                                 |
| Conjugate                                                     | Non-conjugated                                                                                    |
| Conjugate<br>Storage Buffer                                   | Non-conjugated<br>-20°C, pH7.4 PBS, 0.05% NaN3, 40% Glycerol                                      |
| Conjugate<br>Storage Buffer<br>Purification Method            | Non-conjugated<br>-20°C, pH7.4 PBS, 0.05% NaN3, 40% Glycerol<br>Antigen affinity purification     |
| Conjugate<br>Storage Buffer<br>Purification Method<br>Isotype | Non-conjugated   -20°C, pH7.4 PBS, 0.05% NaN3, 40% Glycerol   Antigen affinity purification   IgG |