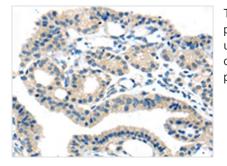

Image

The image on the left is immunohistochemistry of paraffin-embedded Human thyroid cancer tissue using CSB-PA808680(SLC16A11 Antibody) at dilution 1/25, on the right is treated with synthetic peptide. (Original magnification: x200)