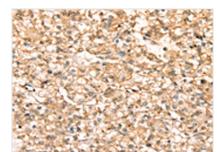

The image on the left is immunohistochemistry of paraffin-embedded Human prostate cancer tissue using CSB-PA970952(SLC25A38 Antibody) at dilution 1/20, on the right is treated with synthetic peptide. (Original magnification: ×200)