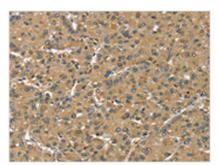

**Image** 

The image on the left is immunohistochemistry of paraffin-embedded Human liver cancer tissue using CSB-PA255275(SLC39A3 Antibody) at dilution 1/30, on the right is treated with synthetic peptide. (Original magnification: ×200)