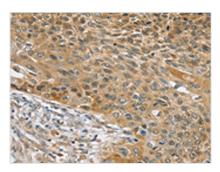

The image on the left is immunohistochemistry of paraffin-embedded Human esophagus cancer tissue using CSB-PA255275(SLC39A3 Antibody) at dilution 1/30, on the right is treated with synthetic peptide. (Original magnification: x200)