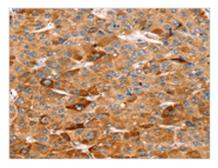

**Image** 

The image on the left is immunohistochemistry of paraffin-embedded Human liver cancer tissue using CSB-PA963419(SLC5A11 Antibody) at dilution 1/25, on the right is treated with synthetic peptide. (Original magnification: ×200)