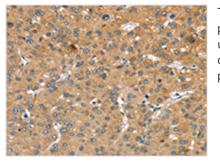

Image

The image on the left is immunohistochemistry of paraffin-embedded Human liver cancer tissue using CSB-PA136864(SLIT2 Antibody) at dilution 1/30, on the right is treated with synthetic peptide. (Original magnification: x200)