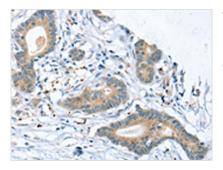

The image on the left is immunohistochemistry of paraffin-embedded Human colon cancer tissue using CSB-PA136864(SLIT2 Antibody) at dilution 1/30, on the right is treated with synthetic peptide. (Original magnification: ×200)