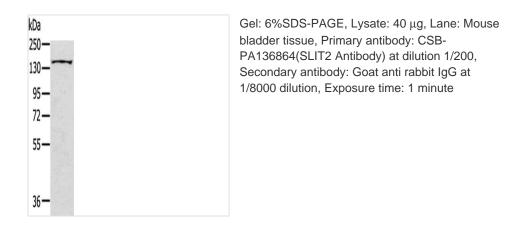

## **SLIT2** Antibody

| Product Code               | CSB-PA136864                                                    |
|----------------------------|-----------------------------------------------------------------|
| Storage                    | Upon receipt, store at -20°C or -80°C. Avoid repeated freeze.   |
| Uniprot No.                | O94813                                                          |
| Immunogen                  | Synthetic peptide of Human SLIT2                                |
| Raised In                  | Rabbit                                                          |
| Species Reactivity         | Human,Mouse,Rat                                                 |
| <b>Tested Applications</b> | ELISA,WB,IHC;ELISA:1:1000-1:2000,WB:1:200-1:1000,IHC:1:25-1:100 |
| Form                       | Liquid                                                          |
| Conjugate                  | Non-conjugated                                                  |
| Storage Buffer             | -20°C, pH7.4 PBS, 0.05% NaN3, 40% Glycerol                      |
| Purification Method        | Antigen affinity purification                                   |
| lootuno                    |                                                                 |
| Isotype                    | IgG                                                             |
| Immunogen Species          | IgG<br>Homo sapiens (Human)                                     |
|                            | -                                                               |