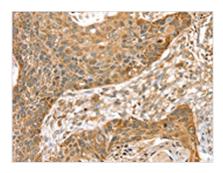

The image on the left is immunohistochemistry of paraffin-embedded Human esophagus cancer tissue using CSB-PA174716(SMC4 Antibody) at dilution 1/35, on the right is treated with synthetic peptide. (Original magnification: ×200)