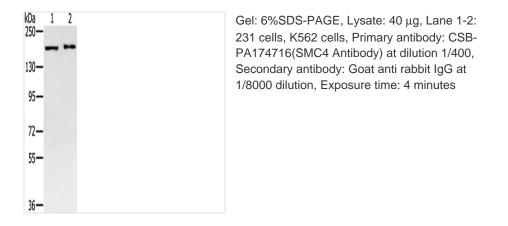

## SMC4 Antibody

| Product Code                                     | CSB-PA174716                                                                       |
|--------------------------------------------------|------------------------------------------------------------------------------------|
| Storage                                          | Upon receipt, store at -20°C or -80°C. Avoid repeated freeze.                      |
| Uniprot No.                                      | Q9NTJ3                                                                             |
| Immunogen                                        | Synthetic peptide of Human SMC4                                                    |
| Raised In                                        | Rabbit                                                                             |
| Species Reactivity                               | Human,Mouse                                                                        |
| <b>Tested Applications</b>                       | ELISA,WB,IHC;ELISA:1:1000-1:2000,WB:1:200-1:1000,IHC:1:25-1:100                    |
| Form                                             | Liquid                                                                             |
| Conjugato                                        | Non-conjugated                                                                     |
| Conjugate                                        | Non-conjugated                                                                     |
| Storage Buffer                                   | -20°C, pH7.4 PBS, 0.05% NaN3, 40% Glycerol                                         |
|                                                  |                                                                                    |
| Storage Buffer                                   | -20°C, pH7.4 PBS, 0.05% NaN3, 40% Glycerol                                         |
| Storage Buffer<br>Purification Method            | -20°C, pH7.4 PBS, 0.05% NaN3, 40% Glycerol<br>Antigen affinity purification        |
| Storage Buffer<br>Purification Method<br>Isotype | -20°C, pH7.4 PBS, 0.05% NaN3, 40% Glycerol<br>Antigen affinity purification<br>IgG |