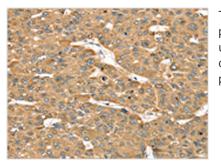

Image

The image on the left is immunohistochemistry of paraffin-embedded Human liver cancer tissue using CSB-PA174716(SMC4 Antibody) at dilution 1/35, on the right is treated with synthetic peptide. (Original magnification: x200)