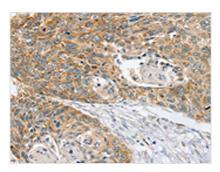

The image on the left is immunohistochemistry of paraffin-embedded Human esophagus cancer tissue using CSB-PA189826(SMC4 Antibody) at dilution 1/40, on the right is treated with synthetic peptide. (Original magnification: ×200)