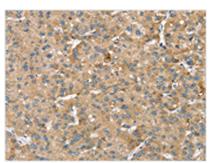

**Image** 

The image on the left is immunohistochemistry of paraffin-embedded Human liver cancer tissue using CSB-PA189826(SMC4 Antibody) at dilution 1/40, on the right is treated with synthetic peptide. (Original magnification: ×200)