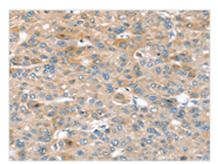

**Image** 

The image on the left is immunohistochemistry of paraffin-embedded Human liver cancer tissue using CSB-PA011961(SIK1 Antibody) at dilution 1/30, on the right is treated with synthetic peptide. (Original magnification: ×200)