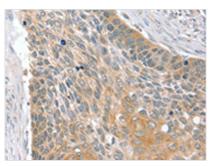

The image on the left is immunohistochemistry of paraffin-embedded Human esophagus cancer tissue using CSB-PA011961(SIK1 Antibody) at dilution 1/30, on the right is treated with synthetic peptide. (Original magnification: ×200)