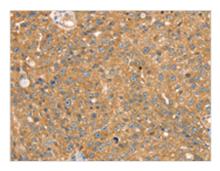

The image on the left is immunohistochemistry of paraffin-embedded Human breast cancer tissue using CSB-PA793628(SNX2 Antibody) at dilution 1/40, on the right is treated with synthetic peptide. (Original magnification: x200)