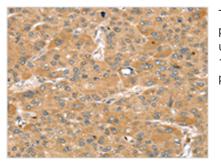

Image

The image on the left is immunohistochemistry of paraffin-embedded Human liver cancer tissue using CSB-PA793628(SNX2 Antibody) at dilution 1/40, on the right is treated with synthetic peptide. (Original magnification: x200)