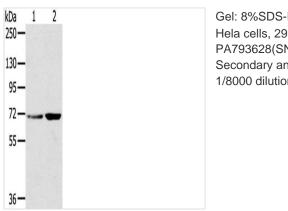

## **CUSABIO TECHNOLOGY LLC**

🕜 Tel: +1-301-363-4651 🛛 🖂 Email: cusabio@cusabio.com 📀 Website: www.cusabio.com 🍵

Gel: 8%SDS-PAGE, Lysate: 40 μg, Lane 1-2: Hela cells, 293T cells, Primary antibody: CSB-PA793628(SNX2 Antibody) at dilution 1/300, Secondary antibody: Goat anti rabbit IgG at 1/8000 dilution, Exposure time: 10 seconds