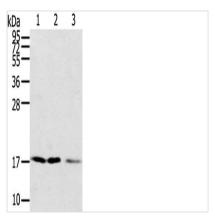

## **CUSABIO TECHNOLOGY LLC**

Gel: 12%SDS-PAGE, Lysate: 40  $\mu$ g, Lane 1-3: A549 cells, lovo cells, hela cells, Primary antibody: CSB-PA983441(SNX3 Antibody) at dilution 1/250, Secondary antibody: Goat anti rabbit IgG at 1/8000 dilution, Exposure time: 2 minutes