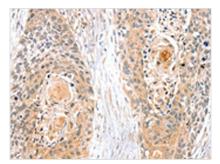

The image on the left is immunohistochemistry of paraffin-embedded Human esophagus cancer tissue using CSB-PA983441(SNX3 Antibody) at dilution 1/35, on the right is treated with synthetic peptide. (Original magnification: ×200)