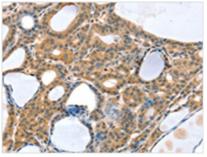

**Image** 

The image on the left is immunohistochemistry of paraffin-embedded Human thyroid cancer tissue using CSB-PA983441(SNX3 Antibody) at dilution 1/35, on the right is treated with synthetic peptide. (Original magnification: ×200)