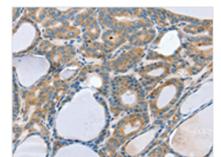

The image on the left is immunohistochemistry of paraffin-embedded Human thyroid cancer tissue using CSB-PA284397(SNX29 Antibody) at dilution 1/20, on the right is treated with synthetic peptide. (Original magnification: ×200)