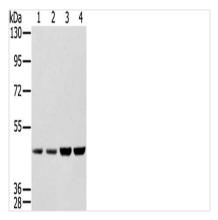

## **CUSABIO TECHNOLOGY LLC**

🕜 Tel: +1-301-363-4651 🛛 Email: cusabio@cusabio.com 🕒 Website: www.cusabio.com 🥑

Gel: 8%SDS-PAGE, Lysate: 40 μg, Lane 1-4: Hela cells, Raji cells, 231 cells, K562 cells, Primary antibody: CSB-PA436777(SSB Antibody) at dilution 1/400, Secondary antibody: Goat anti rabbit IgG at 1/8000 dilution, Exposure