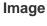

The image on the left is immunohistochemistry of paraffin-embedded Human breast cancer tissue using CSB-PA436777(SSB Antibody) at dilution 1/25, on the right is treated with synthetic peptide. (Original magnification: ×200)