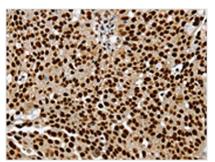

The image on the left is immunohistochemistry of paraffin-embedded Human ovarian cancer tissue using CSB-PA436777(SSB Antibody) at dilution 1/25, on the right is treated with synthetic peptide. (Original magnification: ×200)