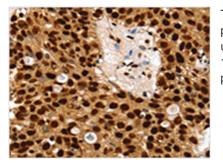

Image

The image on the left is immunohistochemistry of paraffin-embedded Human breast cancer tissue using CSB-PA127171(SSB Antibody) at dilution 1/30, on the right is treated with synthetic peptide. (Original magnification: x200)