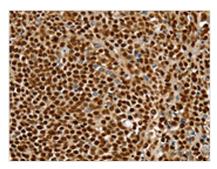

The image on the left is immunohistochemistry of paraffin-embedded Human ovarian cancer tissue using CSB-PA127171(SSB Antibody) at dilution 1/30, on the right is treated with synthetic peptide. (Original magnification: x200)