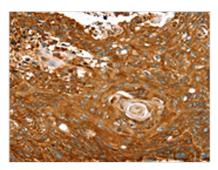

The image on the left is immunohistochemistry of paraffin-embedded Human esophagus cancer tissue using CSB-PA590986(ABCC8 Antibody) at dilution 1/40, on the right is treated with synthetic peptide. (Original magnification: x200)