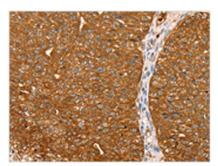

The image on the left is immunohistochemistry of paraffin-embedded Human breast cancer tissue using CSB-PA590986(ABCC8 Antibody) at dilution 1/40, on the right is treated with synthetic peptide. (Original magnification: ×200)