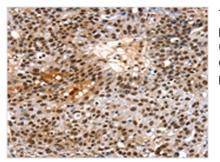

Image

The image on the left is immunohistochemistry of paraffin-embedded Human breast cancer tissue using CSB-PA054836(TAF15 Antibody) at dilution 1/20, on the right is treated with synthetic peptide. (Original magnification: x200)