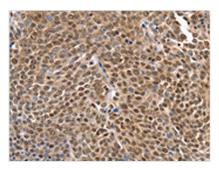

The image on the left is immunohistochemistry of paraffin-embedded Human ovarian cancer tissue using CSB-PA054836(TAF15 Antibody) at dilution 1/20, on the right is treated with synthetic peptide. (Original magnification: ×200)