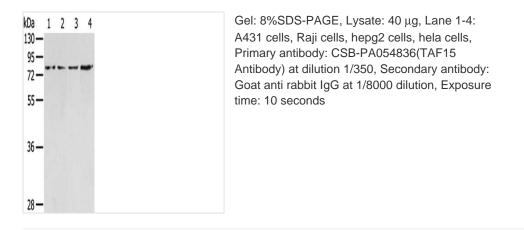

## **TAF15** Antibody

| Product Code               | CSB-PA054836                                                    |
|----------------------------|-----------------------------------------------------------------|
| Storage                    | Upon receipt, store at -20°C or -80°C. Avoid repeated freeze.   |
| Uniprot No.                | Q92804                                                          |
| Immunogen                  | Synthetic peptide of Human TAF15                                |
| Raised In                  | Rabbit                                                          |
| Species Reactivity         | Human                                                           |
| <b>Tested Applications</b> | ELISA,WB,IHC;ELISA:1:2000-1:5000,WB:1:500-1:2000,IHC:1:25-1:100 |
| Form                       | Liquid                                                          |
| Conjugate                  | Non-conjugated                                                  |
| Storage Buffer             | -20°C, pH7.4 PBS, 0.05% NaN3, 40% Glycerol                      |
| Purification Method        | Antigen affinity purification                                   |
| Isotype                    | IgG                                                             |
| Immunogen Species          | Homo sapiens (Human)                                            |
|                            |                                                                 |
| Target Names               | TAF15                                                           |