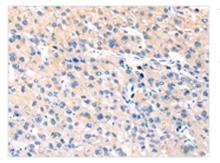

Image

The image on the left is immunohistochemistry of paraffin-embedded Human liver cancer tissue using CSB-PA998430(TCERG1L Antibody) at dilution 1/30, on the right is treated with synthetic peptide. (Original magnification: x200)