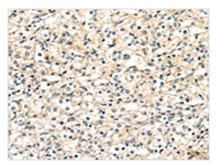

The image on the left is immunohistochemistry of paraffin-embedded Human prostate cancer tissue using CSB-PA080937(TGM4 Antibody) at dilution 1/20, on the right is treated with synthetic peptide. (Original magnification: ×200)