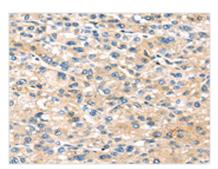

**Image** 

The image on the left is immunohistochemistry of paraffin-embedded Human liver cancer tissue using CSB-PA285619(THBS2 Antibody) at dilution 1/20, on the right is treated with synthetic peptide. (Original magnification: ×200)