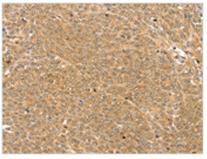

**Image** 

The image on the left is immunohistochemistry of paraffin-embedded Human ovarian cancer tissue using CSB-PA780643(TRIM22 Antibody) at dilution 1/25, on the right is treated with synthetic peptide. (Original magnification: ×200)