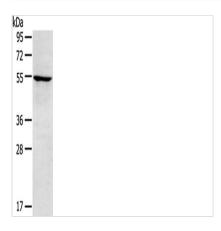

Gel: 8%SDS-PAGE, Lysate: 40 µg, Lane: A172 cells, Primary antibody: CSB-PA780643(TRIM22 Antibody) at dilution 1/250, Secondary antibody: Goat anti rabbit IgG at 1/8000 dilution, Exposure time: 3 minutes