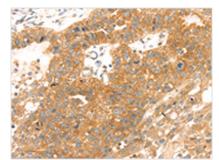

The image on the left is immunohistochemistry of paraffin-embedded Human breast cancer tissue using CSB-PA928507(TMEFF2 Antibody) at dilution 1/35, on the right is treated with synthetic peptide. (Original magnification: ×200)