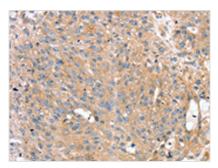

The image on the left is immunohistochemistry of paraffin-embedded Human breast cancer tissue using CSB-PA508112(PTX3 Antibody) at dilution 1/40, on the right is treated with synthetic peptide. (Original magnification: ×200)