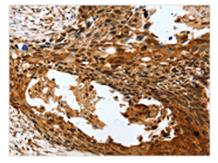

**Image** 

The image on the left is immunohistochemistry of paraffin-embedded Human esophagus cancer tissue using CSB-PA508112(PTX3 Antibody) at dilution 1/40, on the right is treated with synthetic peptide. (Original magnification: ×200)