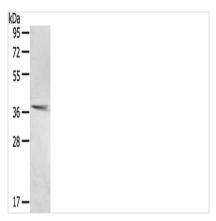

## **CUSABIO TECHNOLOGY LLC**

🕜 Tel: +1-301-363-4651 🛛 Email: cusabio@cusabio.com 🕒 Website: www.cusabio.com 💣

Gel: 8%SDS-PAGE, Lysate: 40 μg, Lane: Human normal lung tissue, Primary antibody: CSB-PA508112(PTX3 Antibody) at dilution 1/400, Secondary antibody: Goat anti rabbit IgG at 1/8000 dilution, Exposure time: 20 seconds