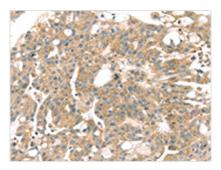

The image on the left is immunohistochemistry of paraffin-embedded Human breast cancer tissue using CSB-PA778095(TPST1 Antibody) at dilution 1/20, on the right is treated with synthetic peptide. (Original magnification: ×200)