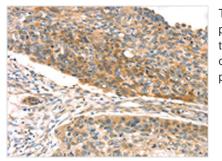

Image

The image on the left is immunohistochemistry of paraffin-embedded Human esophagus cancer tissue using CSB-PA778095(TPST1 Antibody) at dilution 1/20, on the right is treated with synthetic peptide. (Original magnification: x200)