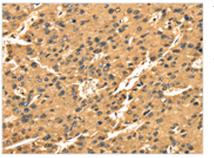

Image

The image on the left is immunohistochemistry of paraffin-embedded Human liver cancer tissue using CSB-PA096801(TGM1 Antibody) at dilution 1/35, on the right is treated with synthetic peptide. (Original magnification: ×200)