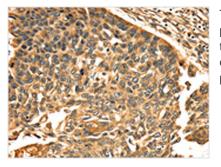

Image

The image on the left is immunohistochemistry of paraffin-embedded Human esophagus cancer tissue using CSB-PA562393(TGM1 Antibody) at dilution 1/30, on the right is treated with synthetic peptide. (Original magnification: ×200)