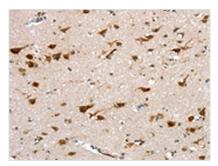

The image on the left is immunohistochemistry of paraffin-embedded Human brain tissue using CSB-PA982239(TRPM6 Antibody) at dilution 1/20, on the right is treated with synthetic peptide. (Original magnification: ×200)