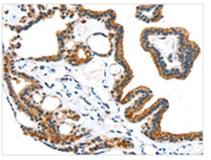

**Image** 

The image on the left is immunohistochemistry of paraffin-embedded Human thyroid cancer tissue using CSB-PA982239(TRPM6 Antibody) at dilution 1/20, on the right is treated with synthetic peptide. (Original magnification: ×200)