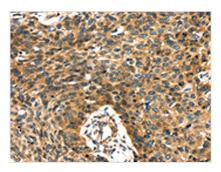

The image on the left is immunohistochemistry of paraffin-embedded Human esophagus cancer tissue using CSB-PA567041(PRSS50 Antibody) at dilution 1/30, on the right is treated with synthetic peptide. (Original magnification: x200)