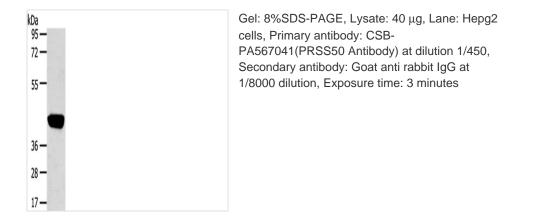

## PRSS50 Antibody

| Product Code        | CSB-PA567041                                                    |
|---------------------|-----------------------------------------------------------------|
| Storage             | Upon receipt, store at -20°C or -80°C. Avoid repeated freeze.   |
| Uniprot No.         | Q9UI38                                                          |
| Immunogen           | Synthetic peptide of Human PRSS50                               |
| Raised In           | Rabbit                                                          |
| Species Reactivity  | Human                                                           |
| Tested Applications | ELISA,WB,IHC;ELISA:1:2000-1:5000,WB:1:500-1:2000,IHC:1:25-1:100 |
| Form                | Liquid                                                          |
| Conjugate           | Non-conjugated                                                  |
| Storage Buffer      | -20°C, pH7.4 PBS, 0.05% NaN3, 40% Glycerol                      |
| Purification Method | Antigen affinity purification                                   |
| lsotype             | IgG                                                             |
| Immunogen Species   | Homo sapiens (Human)                                            |
| Target Names        | PRSS50                                                          |
|                     |                                                                 |