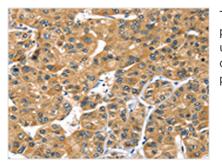

Image

The image on the left is immunohistochemistry of paraffin-embedded Human liver cancer tissue using CSB-PA567041(PRSS50 Antibody) at dilution 1/30, on the right is treated with synthetic peptide. (Original magnification: x200)