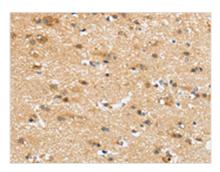

The image on the left is immunohistochemistry of paraffin-embedded Human brain tissue using CSB-PA391541(UBTD2 Antibody) at dilution 1/35, on the right is treated with synthetic peptide. (Original magnification: ×200)