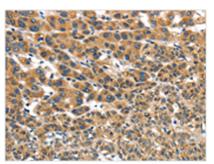

**Image** 

The image on the left is immunohistochemistry of paraffin-embedded Human liver cancer tissue using CSB-PA391541(UBTD2 Antibody) at dilution 1/35, on the right is treated with synthetic peptide. (Original magnification: ×200)