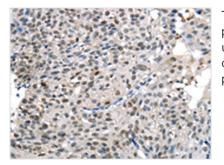

Image

The image on the left is immunohistochemistry of paraffin-embedded Human breast cancer tissue using CSB-PA798835(KDM5C Antibody) at dilution 1/45, on the right is treated with synthetic peptide. (Original magnification: x200)