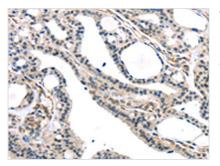

The image on the left is immunohistochemistry of paraffin-embedded Human thyroid cancer tissue using CSB-PA798835(KDM5C Antibody) at dilution 1/45, on the right is treated with synthetic peptide. (Original magnification: ×200)