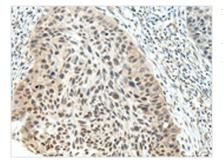

Image

The image on the left is immunohistochemistry of paraffin-embedded Human esophagus cancer tissue using CSB-PA144842(NSD1 Antibody) at dilution 1/25, on the right is treated with synthetic peptide. (Original magnification: ×200)