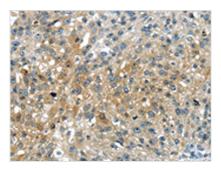

The image on the left is immunohistochemistry of paraffin-embedded Human breast cancer tissue using CSB-PA084938(UPP2 Antibody) at dilution 1/35, on the right is treated with synthetic peptide. (Original magnification: x200)