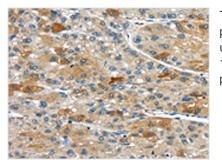

Image

The image on the left is immunohistochemistry of paraffin-embedded Human liver cancer tissue using CSB-PA084938(UPP2 Antibody) at dilution 1/35, on the right is treated with synthetic peptide. (Original magnification: x200)