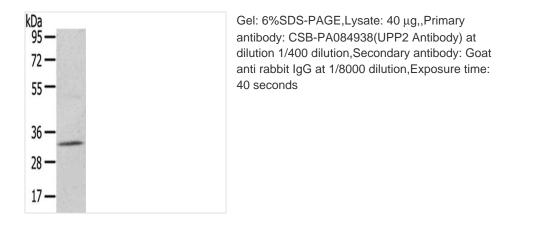

## **UPP2** Antibody

| Product Code                       | CSB-PA084938                                                                       |
|------------------------------------|------------------------------------------------------------------------------------|
| Storage                            | Upon receipt, store at -20°C or -80°C. Avoid repeated freeze.                      |
| Uniprot No.                        | O95045                                                                             |
| Immunogen                          | Synthetic peptide of Human UPP2                                                    |
| Raised In                          | Rabbit                                                                             |
| Species Reactivity                 | Human,Mouse                                                                        |
| <b>Tested Applications</b>         | ELISA,WB,IHC;ELISA:1:1000-1:2000,WB:1:200-1:1000,IHC:1:30-1:150                    |
| Form                               | Liquid                                                                             |
| Conjugate                          | Non-conjugated                                                                     |
|                                    | , ,                                                                                |
| Storage Buffer                     | -20°C, pH7.4 PBS, 0.05% NaN3, 40% Glycerol                                         |
| Storage Buffer Purification Method |                                                                                    |
|                                    | -20°C, pH7.4 PBS, 0.05% NaN3, 40% Glycerol                                         |
| Purification Method                | -20°C, pH7.4 PBS, 0.05% NaN3, 40% Glycerol<br>Antigen affinity purification        |
| Purification Method                | -20°C, pH7.4 PBS, 0.05% NaN3, 40% Glycerol<br>Antigen affinity purification<br>IgG |