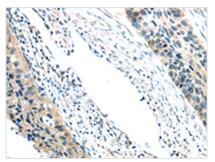

The image on the left is immunohistochemistry of paraffin-embedded Human esophagus cancer tissue using CSB-PA980886(VGF Antibody) at dilution 1/35, on the right is treated with synthetic peptide. (Original magnification: ×200)