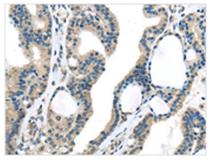

**Image** 

The image on the left is immunohistochemistry of paraffin-embedded Human thyroid cancer tissue using CSB-PA980886(VGF Antibody) at dilution 1/35, on the right is treated with synthetic peptide. (Original magnification: ×200)