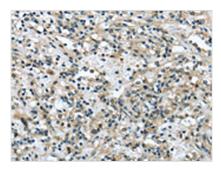

The image on the left is immunohistochemistry of paraffin-embedded Human prostate cancer tissue using CSB-PA904704(VPS4A Antibody) at dilution 1/40, on the right is treated with synthetic peptide. (Original magnification: x200)