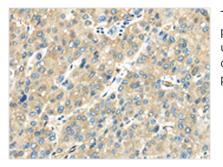

Image

The image on the left is immunohistochemistry of paraffin-embedded Human liver cancer tissue using CSB-PA904704(VPS4A Antibody) at dilution 1/40, on the right is treated with synthetic peptide. (Original magnification: x200)