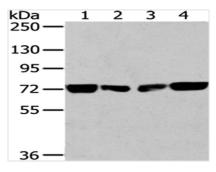

## **CUSABIO TECHNOLOGY LLC**

🕜 Tel: +1-301-363-4651 💮 Email: cusabio@cusabio.com 🌔 Website: www.cusabio.com 🌘

Gel: 6%SDS-PAGE, Lysate: 40 µg, Lane 1-4: HT-29, A172, hela and 293T cell, Primary antibody: CSB-PA032302(HNRNPM Antibody) at dilution 1/250 dilution, Secondary antibody: Goat anti rabbit IgG at 1/8000 dilution, Exposure time: 10 seconds