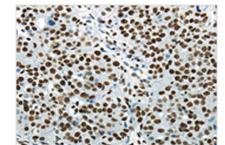

The image on the left is immunohistochemistry of paraffin-embedded Human breast cancer tissue using CSB-PA032302(HNRNPM Antibody) at dilution 1/25, on the right is treated with synthetic peptide. (Original magnification: ×200)