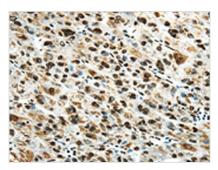

The image on the left is immunohistochemistry of paraffin-embedded Human liver cancer tissue using CSB-PA032302(HNRNPM Antibody) at dilution 1/25, on the right is treated with synthetic peptide. (Original magnification: ×200)