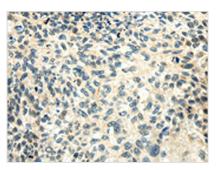

The image on the left is immunohistochemistry of paraffin-embedded Human esophagus cancer tissue using CSB-PA153500(SMYD2 Antibody) at dilution 1/30, on the right is treated with synthetic peptide. (Original magnification: x200)