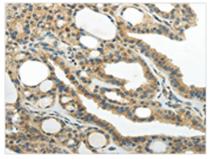

**Image** 

The image on the left is immunohistochemistry of paraffin-embedded Human thyroid cancer tissue using CSB-PA153500(SMYD2 Antibody) at dilution 1/30, on the right is treated with synthetic peptide. (Original magnification: ×200)