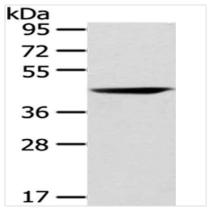

## **CUSABIO TECHNOLOGY LLC**

Gel: 8%SDS-PAGE,Lysate: 40 μg,,Primary antibody: CSB-PA149991(CHGA Antibody) at dilution 1/200 dilution, Secondary antibody: Goat anti rabbit IgG at 1/8000 dilution, Exposure time: 10 minutes