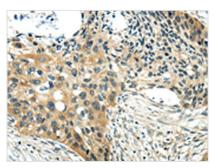

The image on the left is immunohistochemistry of paraffin-embedded Human esophagus cancer tissue using CSB-PA149991(CHGA Antibody) at dilution 1/35, on the right is treated with synthetic peptide. (Original magnification: ×200)