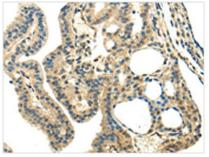

**Image** 

The image on the left is immunohistochemistry of paraffin-embedded Human thyroid cancer tissue using CSB-PA149991(CHGA Antibody) at dilution 1/35, on the right is treated with synthetic peptide. (Original magnification: ×200)