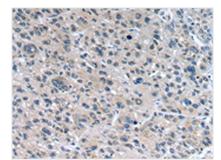

The image on the left is immunohistochemistry of paraffin-embedded Human liver cancer tissue using CSB-PA898423(WNT10A Antibody) at dilution 1/25, on the right is treated with synthetic peptide. (Original magnification: ×200)