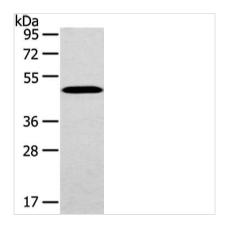

Gel: 8%SDS-PAGE, Lysate: 40 μg, Lane: Mouse brain tissue, Primary antibody: CSB-PA028760(WWOX Antibody) at dilution 1/200 dilution, Secondary antibody: Goat anti rabbit IgG at 1/8000 dilution, Exposure time: 10 seconds