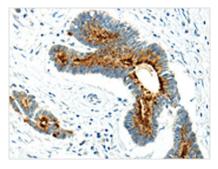

**Image** 

The image on the left is immunohistochemistry of paraffin-embedded Human colorectal cancer tissue using CSB-PA028760(WWOX Antibody) at dilution 1/20, on the right is treated with synthetic peptide. (Original magnification: x200)