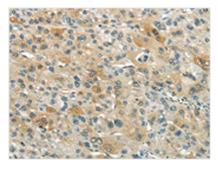

**Image** 

The image on the left is immunohistochemistry of paraffin-embedded Human liver cancer tissue using CSB-PA569780(XKR3 Antibody) at dilution 1/20, on the right is treated with synthetic peptide. (Original magnification: ×200)