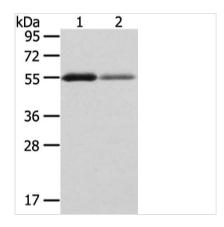

Gel: 8%SDS-PAGE, Lysate: 40 µg, Lane 1-2: Human thyroid cancer and normal stomach tissue, Primary antibody: CSB-PA569780(XKR3 Antibody) at dilution 1/200 dilution, Secondary antibody: Goat anti rabbit IgG at 1/8000 dilution, Exposure time: 2 minutes