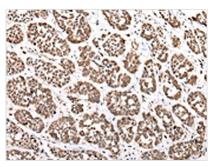

The image on the left is immunohistochemistry of paraffin-embedded Human esophagus cancer tissue using CSB-PA966447(XKR7 Antibody) at dilution 1/20, on the right is treated with synthetic peptide. (Original magnification: ×200)