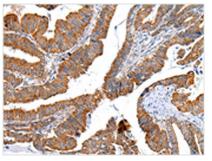

**Image** 

The image on the left is immunohistochemistry of paraffin-embedded Human esophagus cancer tissue using CSB-PA915359(XKR4 Antibody) at dilution 1/20, on the right is treated with synthetic peptide. (Original magnification: ×200)