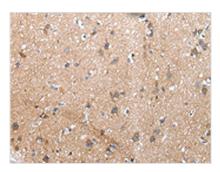

The image on the left is immunohistochemistry of paraffin-embedded Human brain tissue using CSB-PA915359(XKR4 Antibody) at dilution 1/20, on the right is treated with synthetic peptide. (Original magnification: x200)