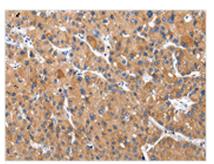

**Image** 

The image on the left is immunohistochemistry of paraffin-embedded Human liver cancer tissue using CSB-PA787009(XKRX Antibody) at dilution 1/30, on the right is treated with synthetic peptide. (Original magnification: ×200)