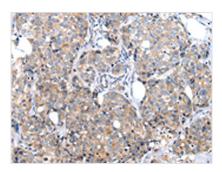

The image on the left is immunohistochemistry of paraffin-embedded Human breast cancer tissue using CSB-PA787009(XKRX Antibody) at dilution 1/30, on the right is treated with synthetic peptide. (Original magnification: ×200)