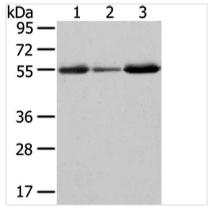

## **CUSABIO TECHNOLOGY LLC**

Gel: 8%SDS-PAGE, Lysate: 40  $\mu$ g, Lane 1-3: Human thyroid cancer and liver cancer tissue, human fetal intestines tissue, Primary antibody: CSB-PA787009(XKRX Antibody) at dilution 1/500 dilution, Secondary antibody: Goat anti rabbit IgG at 1/8000 dilution, Exposure time: 2 minutes