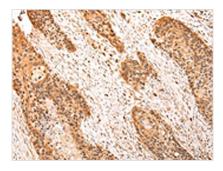

The image on the left is immunohistochemistry of paraffin-embedded Human esophagus cancer tissue using CSB-PA890972(ZPR1 Antibody) at dilution 1/20, on the right is treated with synthetic peptide. (Original magnification: ×200)