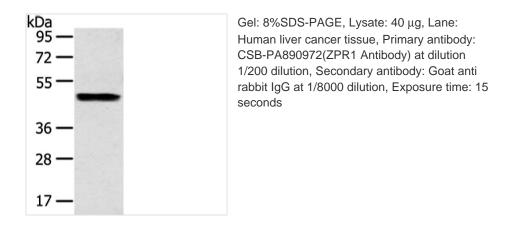

## **ZPR1** Antibody

| Product Code                       | CSB-PA890972                                                                       |
|------------------------------------|------------------------------------------------------------------------------------|
| Storage                            | Upon receipt, store at -20°C or -80°C. Avoid repeated freeze.                      |
| Uniprot No.                        | O75312                                                                             |
| Immunogen                          | Synthetic peptide of Human ZPR1                                                    |
| Raised In                          | Rabbit                                                                             |
| Species Reactivity                 | Human,Mouse                                                                        |
| <b>Tested Applications</b>         | ELISA,WB,IHC;ELISA:1:2000-1:5000,WB:1:500-1:2000,IHC:1:25-1:100                    |
| Form                               | Liquid                                                                             |
| Conjugate                          | Non-conjugated                                                                     |
|                                    |                                                                                    |
| Storage Buffer                     | -20°C, pH7.4 PBS, 0.05% NaN3, 40% Glycerol                                         |
| Storage Buffer Purification Method |                                                                                    |
|                                    | -20°C, pH7.4 PBS, 0.05% NaN3, 40% Glycerol                                         |
| Purification Method                | -20°C, pH7.4 PBS, 0.05% NaN3, 40% Glycerol<br>Antigen affinity purification        |
| Purification Method                | -20°C, pH7.4 PBS, 0.05% NaN3, 40% Glycerol<br>Antigen affinity purification<br>IgG |