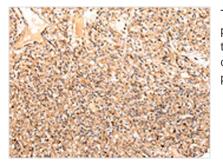

Image

The image on the left is immunohistochemistry of paraffin-embedded Human prostate cancer tissue using CSB-PA890972(ZPR1 Antibody) at dilution 1/20, on the right is treated with synthetic peptide. (Original magnification: x200)