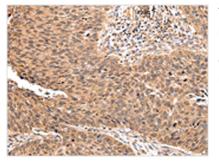

Image

The image on the left is immunohistochemistry of paraffin-embedded Human lung cancer tissue using CSB-PA117927(ZNF146 Antibody) at dilution 1/20, on the right is treated with synthetic peptide. (Original magnification: ×200)