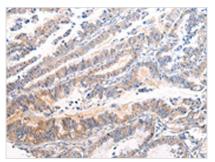

The image on the left is immunohistochemistry of paraffin-embedded Human esophagus cancer tissue using CSB-PA072803(APLN Antibody) at dilution 1/20, on the right is treated with synthetic peptide. (Original magnification: ×200)