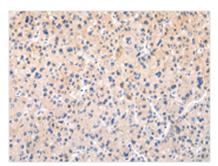

**Image** 

The image on the left is immunohistochemistry of paraffin-embedded Human liver cancer tissue using CSB-PA072803(APLN Antibody) at dilution 1/20, on the right is treated with synthetic peptide. (Original magnification: ×200)