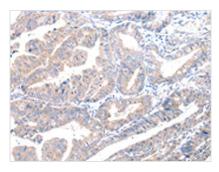

The image on the left is immunohistochemistry of paraffin-embedded Human esophagus cancer tissue using CSB-PA780399(MUC7 Antibody) at dilution 1/20, on the right is treated with synthetic peptide. (Original magnification: ×200)