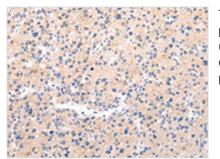

Image

The image on the left is immunohistochemistry of paraffin-embedded Human liver cancer tissue using CSB-PA780399(MUC7 Antibody) at dilution 1/20, on the right is treated with synthetic peptide. (Original magnification: x200)