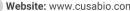

The image on the left is immunohistochemistry of paraffin-embedded Human liver cancer tissue using CSB-PA949093(MUC7 Antibody) at dilution 1/30, on the right is treated with synthetic peptide. (Original magnification: ×200)