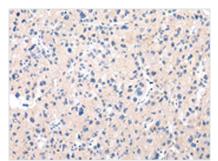

The image on the left is immunohistochemistry of paraffin-embedded Human liver cancer tissue using CSB-PA949093(MUC7 Antibody) at dilution 1/30, on the right is treated with synthetic peptide. (Original magnification: ×200)