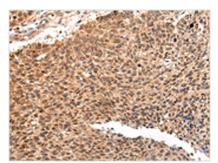

**Image** 

The image on the left is immunohistochemistry of paraffin-embedded Human lung cancer tissue using CSB-PA221484(ATF1 Antibody) at dilution 1/35, on the right is treated with synthetic peptide. (Original magnification: ×200)