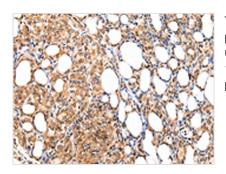

The image on the left is immunohistochemistry of paraffin-embedded Human thyroid cancer tissue using CSB-PA221484(ATF1 Antibody) at dilution 1/35, on the right is treated with synthetic peptide. (Original magnification: ×200)