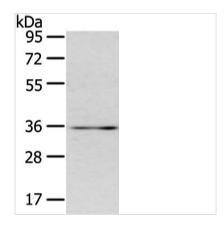

Gel: 10%SDS-PAGE, Lysate: 40 µg, Lane: PC3 cell, Primary antibody: CSB-PA559486(CDX2 Antibody) at dilution 1/400 dilution, Secondary antibody: Goat anti rabbit IgG at 1/8000 dilution, Exposure time: 10 minutes