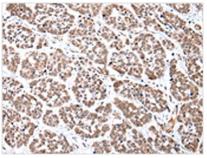

**Image** 

The image on the left is immunohistochemistry of paraffin-embedded Human esophagus cancer tissue using CSB-PA559486(CDX2 Antibody) at dilution 1/35, on the right is treated with synthetic peptide. (Original magnification: ×200)