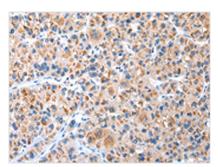

**Image** 

The image on the left is immunohistochemistry of paraffin-embedded Human liver cancer tissue using CSB-PA099227(CXCR4 Antibody) at dilution 1/20, on the right is treated with synthetic peptide. (Original magnification: ×200)