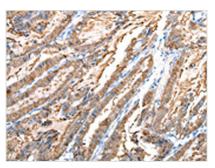

The image on the left is immunohistochemistry of paraffin-embedded Human esophagus cancer tissue using CSB-PA099227(CXCR4 Antibody) at dilution 1/20, on the right is treated with synthetic peptide. (Original magnification: ×200)